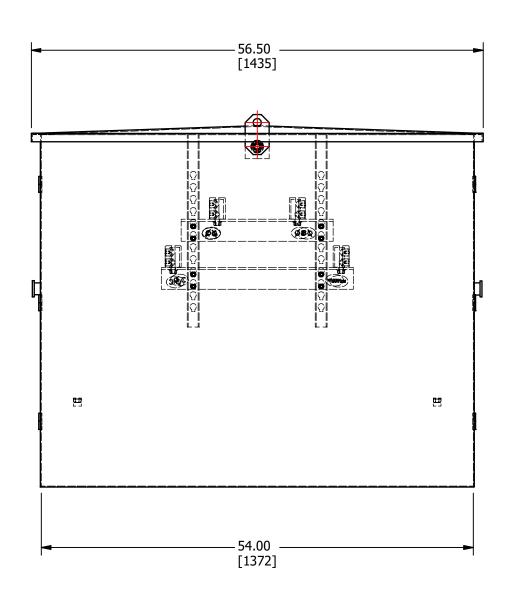

| S.NO | CATALOG NUMBER | ENCLOSURE OPTIONS              |
|------|----------------|--------------------------------|
| 1    | LPTE30-1000    | ALUMINUM BUS BARS AND CABINETS |
| 2    | LPTE30-1000C   | PLASTISOL COVERS FOR BUS BARS  |
| 3    | LPTE30-1000SS  | STAINLESS STEEL CABINETS       |

**MATERIAL** 

ENCLOSURE: ALUMINUM CONNECTORS: ALUMINUM

AMPERAGE RATING

5225 (COPPER WIRE)

4235 (ALUMINUM WIRE)

CONDUCTOR RANGE

1000KCMIL-1/0

NUMBER OF CONDUCTORS: 30

CERTIFICATION: UL

|   |      |                     |     |          |       |                                           | DRAWN BY:TS                           | NAME OF PART:         |                    | CAT.      | NO.: |
|---|------|---------------------|-----|----------|-------|-------------------------------------------|---------------------------------------|-----------------------|--------------------|-----------|------|
| ł |      |                     |     |          |       | TO ORDER CMC PRODUCTS CALL 1-513-860-4455 | 06-18-19                              | ENCLOSURE ASSEMBLY    |                    | SEE TABLE |      |
| ŀ |      |                     |     |          |       |                                           | CHECKED BY:                           | DWG NO:               |                    |           |      |
|   |      |                     |     |          |       | FOR PRODUCT INFO:                         |                                       | U22700092-S (CHARTED) |                    | В         |      |
|   | Α    | NEW DRAWING CREATED |     | 06-18-19 | TS    | http://www.cmclugs.com                    | DRAWING NOT TO SCALE SHEET NO: 1 OF 1 |                       |                    |           |      |
| ⅃ | REV. | DESCRIPTION         | ECN | DATE     | INIT. |                                           |                                       |                       | 511221 1101 1 01 1 |           | 7    |