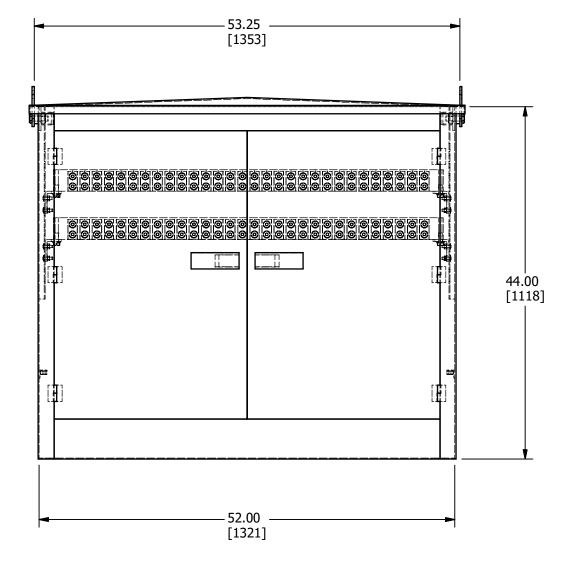

| S.NO | CATALOG NUMBER | ENCLOSURE OPTIONS              |
|------|----------------|--------------------------------|
| 1    | LPTE30-1000    | ALUMINUM BUS BARS AND CABINETS |
| 2    | LPTE30-1000C   | PLASTISOL COVERS FOR BUS BARS  |
| 3    | LPTE30-1000SS  | STAINLESS STEEL CABINETS       |

**MATERIAL** 

ENCLOSURE: ALUMINUM CONNECTORS: ALUMINUM

AMPERAGE RATING

5225 (COPPER WIRE)

4235 (ALUMINUM WIRE)

CONDUCTOR RANGE

1000KCMIL-1/0

NUMBER OF CONDUCTORS: 30

CERTIFICATION: UL

|   |      |                     |     |          |       |                                           | DRAWN BY:TS                           | NAME OF PART:         |                    | CAT.      | NO.: |
|---|------|---------------------|-----|----------|-------|-------------------------------------------|---------------------------------------|-----------------------|--------------------|-----------|------|
| ł |      |                     |     |          |       | TO ORDER CMC PRODUCTS CALL 1-513-860-4455 | 06-18-19                              | ENCLOSURE ASSEMBLY    |                    | SEE TABLE |      |
| ŀ |      |                     |     |          |       |                                           | CHECKED BY:                           | DWG NO:               |                    |           |      |
|   |      |                     |     |          |       | FOR PRODUCT INFO:                         |                                       | U22700092-S (CHARTED) |                    | В         |      |
|   | Α    | NEW DRAWING CREATED |     | 06-18-19 | TS    | http://www.cmclugs.com                    | DRAWING NOT TO SCALE SHEET NO: 1 OF 1 |                       |                    |           |      |
| ⅃ | REV. | DESCRIPTION         | ECN | DATE     | INIT. |                                           |                                       |                       | 511221 1101 1 01 1 |           | 7    |